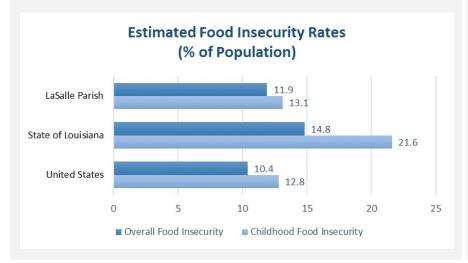

## **Food Insecurity**

Food insecurity is defined as not having access to enough food for an active, healthy life. Louisiana ranks third in the nation for overall food insecurity, and first for food insecurity among children and seniors. LaSalle Parish exceeds national averages.